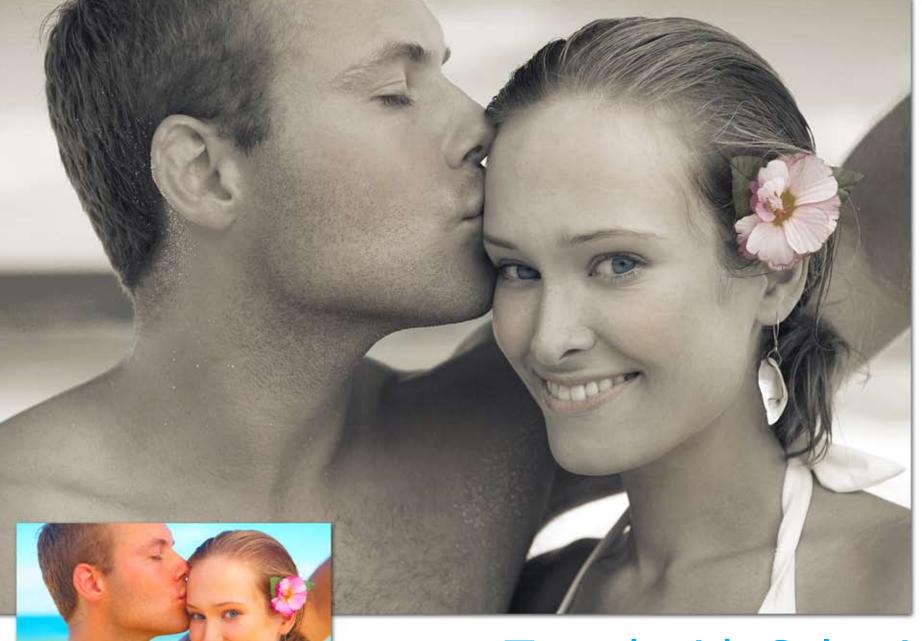

"coastal" will be used in a color selection by the artist.

Cartoon Pop Art Backgrounds





Original









Original

# Oil











### Watercolor



#### Photo Restoration Preserve Your Family History





#### Photo Restoration w/Colorization





#### **Photo Restoration**





#### **Photo Restoration**

# Studio Effects

Borders Textures Tones Scratchboard High Key Contemporary Colorization Toning w/ Select Colorization



### Borders • Textures Tones



**Borders** 







#### Faux Canvas



Movie Grain



Distressed

#### Tones



Original



**Double Tone** 



Olive



Sepia



Grayscale



Iron Blue





# High Key Portraitization



# Scratchboard



Selective color



Scratchboard

「アンドママ





Original

Contemporary Colorization





# Toned with Selective Colorization



# Toned with Selective Colorization