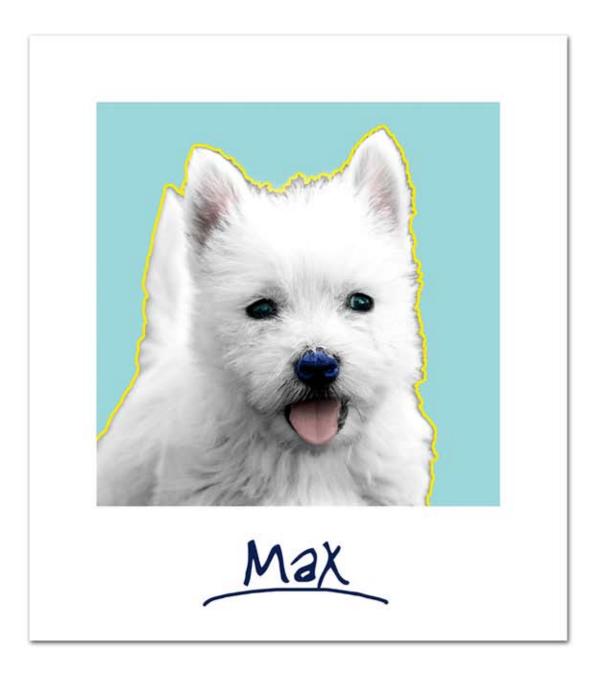

# Premium Digital Imaging Services

Pop Art Renderings , Photo-to-Art Treatments Museum-Quality Photo & Document Restoration Studio Effects Complete Giclee Canvas & Art Paper Printing

# Photo-to-Art

Classic Pop Art Cartoon, Pop Art Pastel Oil Watercolor





Original

# **Classic Pop Art**





Original

# **Classic Pop Art**



#### **Cartoon Pop Art**





Original

### Cartoon Pop Art



# Cartoon Pop Art w/Thought Bubble





Cartoon Pop Art w/Text Bubble



If no background selection is made, "coastal" will be used in a color selection by the artist.

Cartoon Pop Art Backgrounds





Original









Original

# Oil











### Watercolor



#### Photo Restoration Preserve Your Family History





#### Photo Restoration w/Colorization





#### **Photo Restoration**





#### **Photo Restoration**

# Studio Effects

Borders Textures Tones Scratchboard High Key Contemporary Colorization Toning w/ Select Colorization



### Borders • Textures Tones



**Borders** 







#### Faux Canvas



Movie Grain



Distressed

#### Tones



Original



**Double Tone** 



Olive