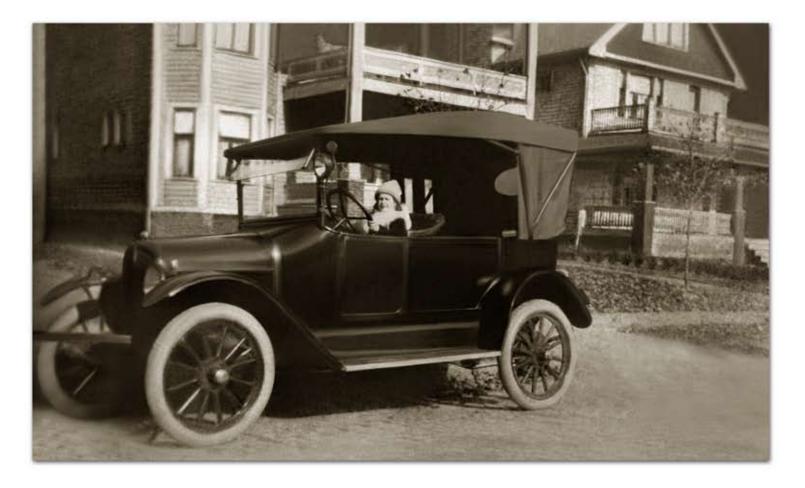

# Premium Digital Imaging Services

Pop Art Renderings , Photo-to-Art Treatments Museum-Quality Photo & Document Restoration Studio Effects Complete Giclee Canvas & Art Paper Printing

# Photo-to-Art

Classic Pop Art Cartoon, Pop Art Pastel Oil Watercolor





Original

# **Classic Pop Art**





Original

# **Classic Pop Art**



#### **Cartoon Pop Art**





Original

### Cartoon Pop Art



# Cartoon Pop Art w/Thought Bubble





Cartoon Pop Art w/Text Bubble



If no background selection is made, "coastal" will be used in a color selection by the artist.

Cartoon Pop Art Backgrounds





Original









Original

# Oil











### Watercolor



#### Photo Restoration Preserve Your Family History





#### Photo Restoration w/Colorization





#### **Photo Restoration**





#### **Photo Restoration**

# Studio Effects

Borders Textures Tones Scratchboard High Key Contemporary Colorization Toning w/ Select Colorization



### Borders • Textures Tones



**Borders** 







#### Faux Canvas



Movie Grain



Distressed

#### Tones



Original



**Double Tone** 



Olive



Sepia



Grayscale



Iron Blue





# High Key Portraitization



# Scratchboard



Selective color



Scratchboard

「アンドママ





Original

Contemporary Colorization





# Toned with Selective Colorization



# Toned with Selective Colorization