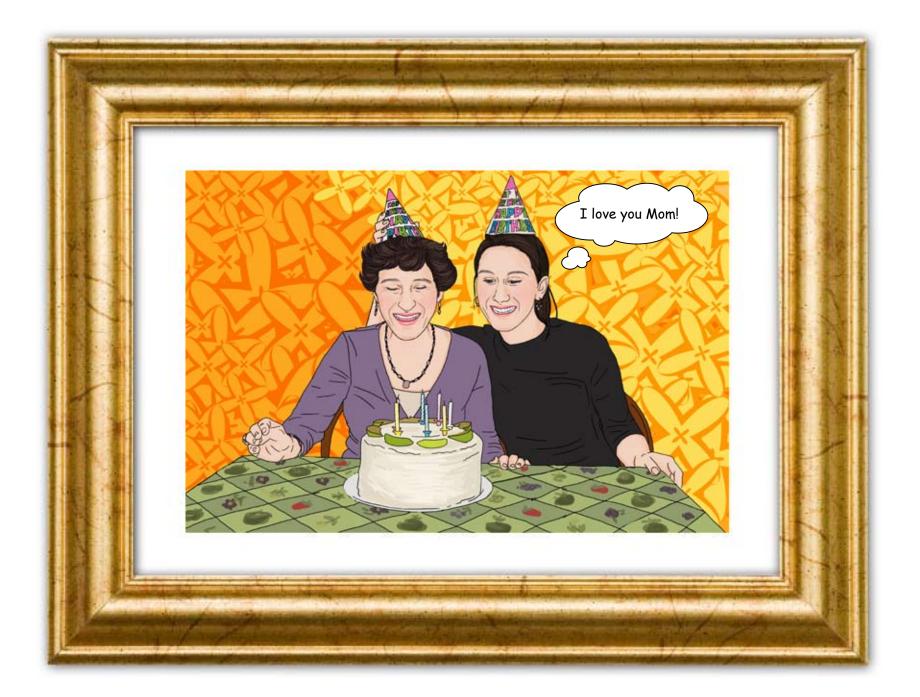

# Cartoon Pop Art w/Thought Bubble

Cartoon Pop Art w/Text Bubble

If no background selection is made, "coastal" will be used in a color selection by the artist.

Cartoon Pop Art Backgrounds

Original

Original