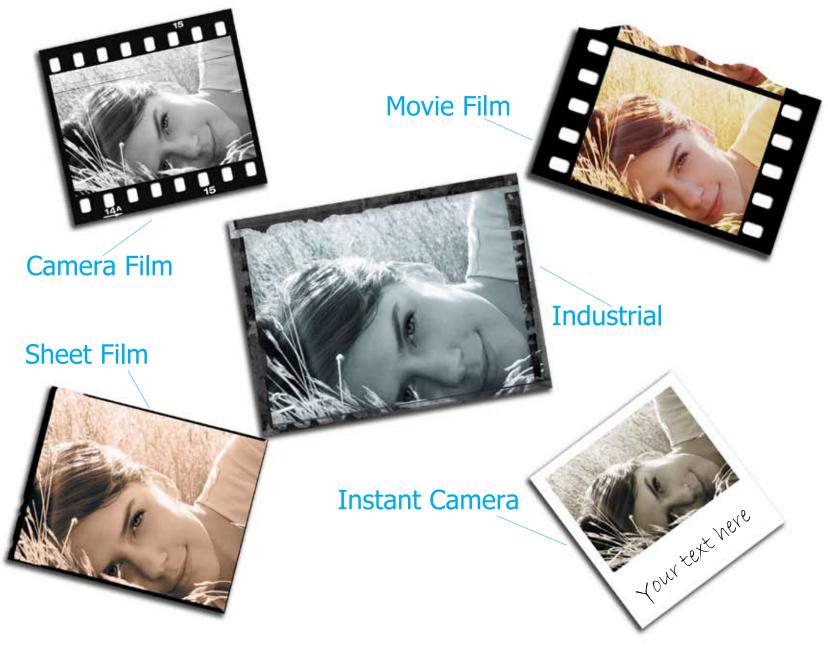

r Printing

# Photo-to-Art

Classic Pop Art Cartoon, Pop Art Pastel Oil Watercolor





Original

# **Classic Pop Art**





Original

# **Classic Pop Art**



#### **Cartoon Pop Art**





Original

### Cartoon Pop Art



# Cartoon Pop Art w/Thought Bubble





Cartoon Pop Art w/Text Bubble



If no background selection is made, "coastal" will be used in a color selection by the artist.

Cartoon Pop Art Backgrounds





Original









Original

# Oil











### Watercolor



#### Photo Restoration Preserve Your Family History





#### Photo Restoration w/Colorization





#### **Photo Restoration**





#### **Photo Restoration**

# Studio Effects

Borders Textures Tones Scratchboard High Key Contemporary Colorization Toning w/ Select Colorization



### Borders • Textures Tones



**Borders** 







#### Faux Canvas



Movie Grain



Distressed

#### Tones



Original



**Double Tone** 



Olive



Sepia



Grayscale



Iron Blue





# High Key Portraitization



# Scratchboard



Selective color



Scratchboard

「アンドママ





Original

Contemporary Colorization





# Toned with Selective Colorization



# Toned with Selective Colorization