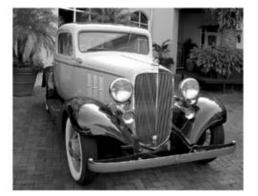

al

# **Classic Pop Art**



#### **Cartoon Pop Art**





Original

### Cartoon Pop Art



# Cartoon Pop Art w/Thought Bubble





Cartoon Pop Art w/Text Bubble



If no background selection is made, "coastal" will be used in a color selection by the artist.

Cartoon Pop Art Backgrounds





Original









Original

# Oil











### Watercolor



#### Photo Restoration Preserve Your Family History





#### Photo Restoration w/Colorization





#### **Photo Restoration**





#### **Photo Restoration**

# Studio Effects

Borders Textures Tones Scratchboard High Key Contemporary Colorization Toning w/ Select Colorization



### Borders • Textures Tones



**Borders** 







#### Faux Canvas



Movie Grain



Distressed

#### Tones



Original



**Double Tone** 



Olive



Sepia



Grayscale



Iron Blue





# High Key Portraitization



# Scratchboard



Selective color



Scratchboard

「アンドママ





Original

Contemporary Colorization





# Toned with Selective Colorization



# Toned with Selective Colorization