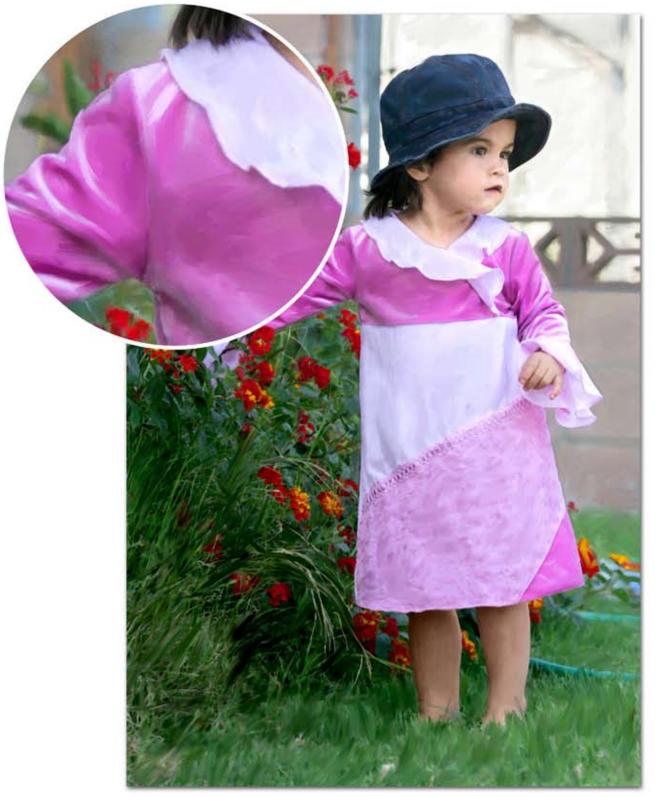

# Premium Digital Imaging Services

Pop Art Renderings , Photo-to-Art Treatments Museum-Quality Photo & Document Restoration Studio Effects Complete Giclee Canvas & Art Paper Printing

# Photo-to-Art

Classic Pop Art Cartoon, Pop Art Pastel Oil Watercolor





Original

# **Classic Pop Art**





Original

# **Classic Pop Art**



#### **Cartoon Pop Art**





Original

### Cartoon Pop Art



# Cartoon Pop Art w/Thought Bubble





Cartoon Pop Art w/Text Bubble



If no background selection is made, "coastal" will be used in a color selection by the artist.

Cartoon Pop Art Backgrounds





Original









Original

# Oil











### Watercolor



#### Photo Restoration Preserve Your Family History





#### Photo Restoration w/Colorization





#### **Photo Restoration**





#### **Photo Restoration**

# Studio Effects

Borders Textures Tones Scratchboard High Key Contemporary Colorization Toning w/ Select Colorization



### Borders • Textures Tones



**Borders** 







#### Faux Canvas



Movie Grain



Distressed

#### Tones



Original



**Double Tone** 



Olive



Sepia



Grayscale



Iron Blue





# High Key Portraitization



# Scratchboard



Selective color



Scratchboard

「アンドママ





Original

Contemporary Colorization





# Toned with Selective Colorization



# Toned with Selective Colorization