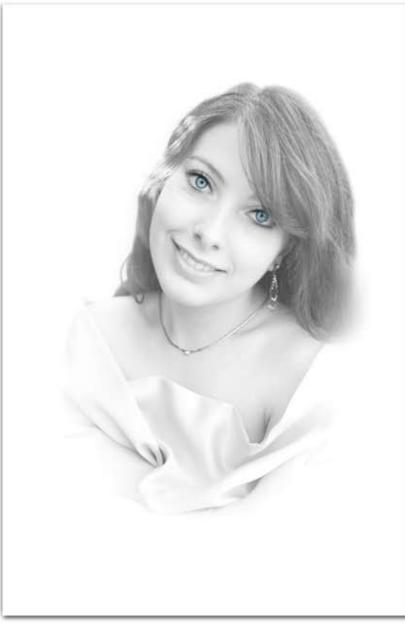

#### **Cartoon Pop Art**





Original

### Cartoon Pop Art



# Cartoon Pop Art w/Thought Bubble





Cartoon Pop Art w/Text Bubble



If no background selection is made, "coastal" will be used in a color selection by the artist.

Cartoon Pop Art Backgrounds





Original









Original

# Oil











### Watercolor



#### Photo Restoration Preserve Your Family History





#### Photo Restoration w/Colorization





#### **Photo Restoration**





#### **Photo Restoration**

# Studio Effects

Borders Textures Tones Scratchboard High Key Contemporary Colorization Toning w/ Select Colorization



### Borders • Textures Tones



**Borders** 







#### Faux Canvas



Movie Grain



Distressed

#### Tones



Original



**Double Tone** 



Olive



Sepia



Grayscale



Iron Blue





# High Key Portraitization



# Scratchboard



Selective color



Scratchboard

「アンドママ





Original

Contemporary Colorization





# Toned with Selective Colorization



# Toned with Selective Colorization