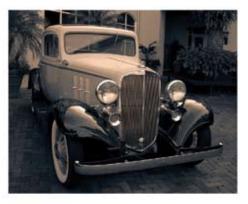

nal

# **Classic Pop Art**





Original

# **Classic Pop Art**



#### **Cartoon Pop Art**





Original

### Cartoon Pop Art



# Cartoon Pop Art w/Thought Bubble





Cartoon Pop Art w/Text Bubble



If no background selection is made, "coastal" will be used in a color selection by the artist.

Cartoon Pop Art Backgrounds





Original









Original

# Oil











### Watercolor



#### Photo Restoration Preserve Your Family History





#### Photo Restoration w/Colorization





#### **Photo Restoration**





#### **Photo Restoration**

# Studio Effects

Borders Textures Tones Scratchboard High Key Contemporary Colorization Toning w/ Select Colorization



### Borders • Textures Tones



**Borders** 







#### Faux Canvas



Movie Grain



Distressed

#### Tones



Original



**Double Tone** 



Olive



Sepia



Grayscale



Iron Blue





# High Key Portraitization



# Scratchboard



Selective color



Scratchboard

「アンドママ





Original

Contemporary Colorization





# Toned with Selective Colorization



# Toned with Selective Colorization