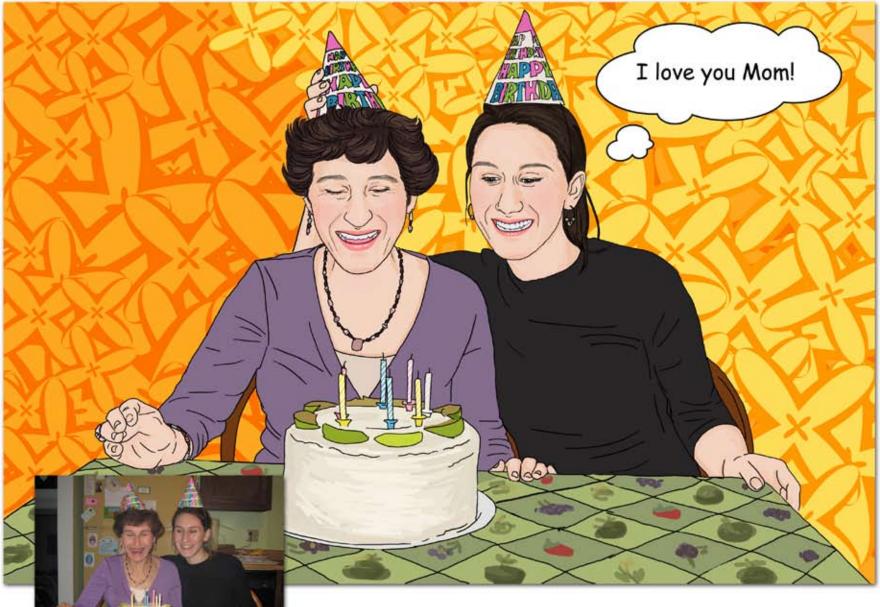

# Cartoon Pop Art w/Thought Bubble

Cartoon Pop Art w/Text Bubble

If no background selection is made, "coastal" will be used in a color selection by the artist.

Cartoon Pop Art Backgrounds

Original

Original