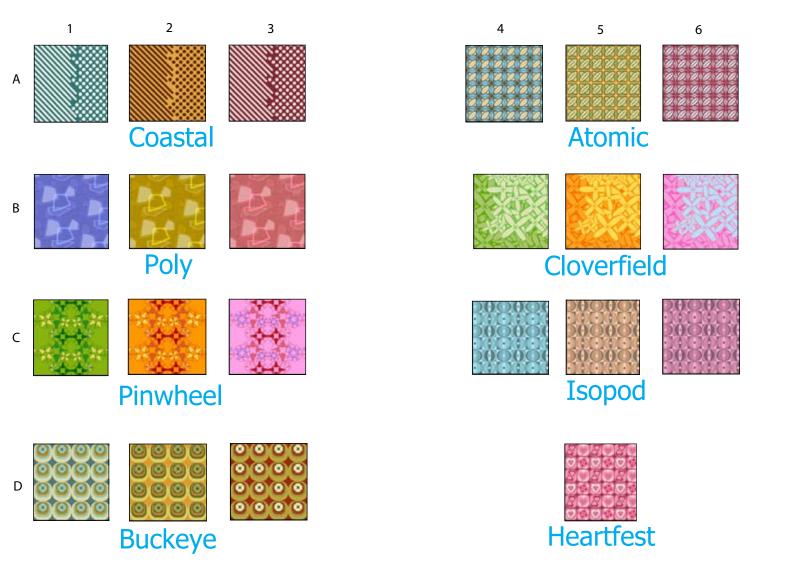

# Cartoon Pop Art w/Thought Bubble

Cartoon Pop Art w/Text Bubble

If no background selection is made, "coastal" will be used in a color selection by the artist.

Cartoon Pop Art Backgrounds

Original

Original