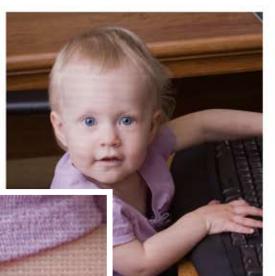

to-Art

Classic Pop Art Cartoon, Pop Art Pastel Oil Watercolor





Original

# **Classic Pop Art**





Original

# **Classic Pop Art**



#### **Cartoon Pop Art**





Original

### Cartoon Pop Art



# Cartoon Pop Art w/Thought Bubble





Cartoon Pop Art w/Text Bubble



If no background selection is made, "coastal" will be used in a color selection by the artist.

Cartoon Pop Art Backgrounds





Original









Original

# Oil











### Watercolor



#### Photo Restoration Preserve Your Family History





#### Photo Restoration w/Colorization





#### **Photo Restoration**





#### **Photo Restoration**

# Studio Effects

Borders Textures Tones Scratchboard High Key Contemporary Colorization Toning w/ Select Colorization



### Borders • Textures Tones



**Borders** 







#### Faux Canvas



Movie Grain



Distressed

#### Tones



Original



**Double Tone** 



Olive



Sepia



Grayscale



Iron Blue





# High Key Portraitization



# Scratchboard



Selective color



Scratchboard

「アンドママ





Original

Contemporary Colorization





# Toned with Selective Colorization



# Toned with Selective Colorization