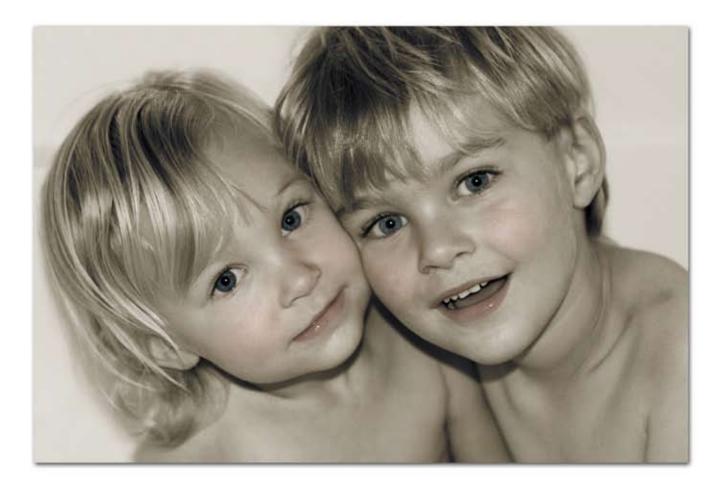

e



If no background selection is made, "coastal" will be used in a color selection by the artist.

Cartoon Pop Art Backgrounds





Original









Original

# Oil











### Watercolor



#### Photo Restoration Preserve Your Family History





#### Photo Restoration w/Colorization





#### **Photo Restoration**





#### **Photo Restoration**

# Studio Effects

Borders Textures Tones Scratchboard High Key Contemporary Colorization Toning w/ Select Colorization



### Borders • Textures Tones



**Borders** 







#### Faux Canvas



Movie Grain



Distressed

#### Tones



Original



**Double Tone** 



Olive



Sepia



Grayscale



Iron Blue





# High Key Portraitization



# Scratchboard



Selective color



Scratchboard

「アンドママ





Original

Contemporary Colorization





# Toned with Selective Colorization



# Toned with Selective Colorization