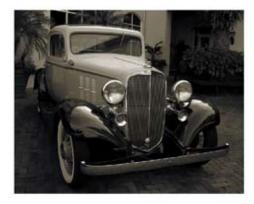

Art**





Original

# **Classic Pop Art**



#### **Cartoon Pop Art**





Original

### Cartoon Pop Art



# Cartoon Pop Art w/Thought Bubble





Cartoon Pop Art w/Text Bubble



If no background selection is made, "coastal" will be used in a color selection by the artist.

Cartoon Pop Art Backgrounds





Original









Original

# Oil











### Watercolor



#### Photo Restoration Preserve Your Family History





#### Photo Restoration w/Colorization





#### **Photo Restoration**





#### **Photo Restoration**

# Studio Effects

Borders Textures Tones Scratchboard High Key Contemporary Colorization Toning w/ Select Colorization



### Borders • Textures Tones



**Borders** 







#### Faux Canvas



Movie Grain



Distressed

#### Tones



Original



**Double Tone** 



Olive



Sepia



Grayscale



Iron Blue





# High Key Portraitization



# Scratchboard



Selective color



Scratchboard

「アンドママ





Original

Contemporary Colorization





# Toned with Selective Colorization



# Toned with Selective Colorization