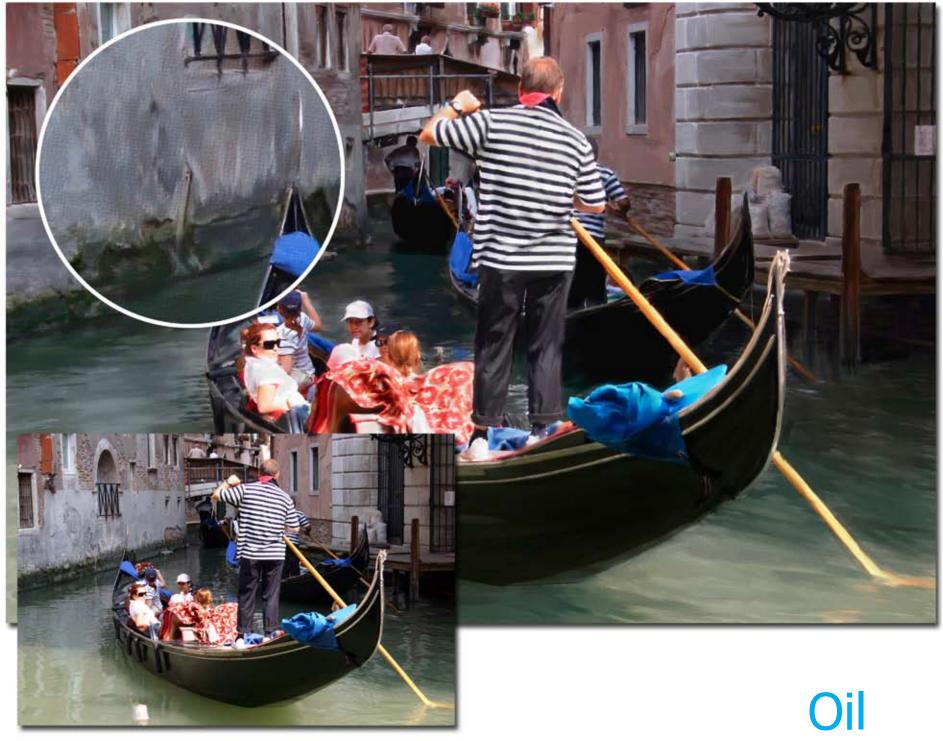

# Premium Digital Imaging Services

Pop Art Renderings , Photo-to-Art Treatments Museum-Quality Photo & Document Restoration Studio Effects Complete Giclee Canvas & Art Paper Printing

# Photo-to-Art

Classic Pop Art Cartoon, Pop Art Pastel Oil Watercolor





Original

# **Classic Pop Art**





Original

# **Classic Pop Art**



#### **Cartoon Pop Art**





Original

### Cartoon Pop Art



# Cartoon Pop Art w/Thought Bubble





Cartoon Pop Art w/Text Bubble



If no background selection is made, "coastal" will be used in a color selection by the artist.

Cartoon Pop Art Backgrounds





Original









Original

# Oil











### Watercolor



#### Photo Restoration Preserve Your Family History





#### Photo Restoration w/Colorization





#### **Photo Restoration**





#### **Photo Restoration**

# Studio Effects

Borders Textures Tones Scratchboard High Key Contemporary Colorization Toning w/ Select Colorization



### Borders • Textures Tones



**Borders** 







#### Faux Canvas



Movie Grain



Distressed

#### Tones



Original



**Double Tone** 



Olive



Sepia



Grayscale



Iron Blue





# High Key Portraitization



# Scratchboard



Selective color



Scratchboard

「アンドママ





Original

Contemporary Colorization





# Toned with Selective Colorization



# Toned with Selective Colorization