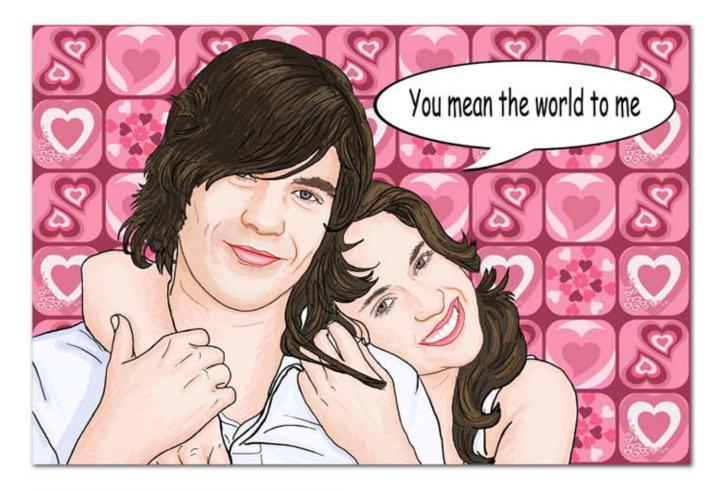

# Cartoon Pop Art w/Thought Bubble

Cartoon Pop Art w/Text Bubble

If no background selection is made, "coastal" will be used in a color selection by the artist.

Cartoon Pop Art Backgrounds

Original

Original