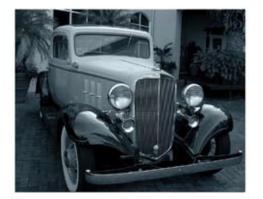

ic Pop Art**



#### **Cartoon Pop Art**





Original

### Cartoon Pop Art



# Cartoon Pop Art w/Thought Bubble





Cartoon Pop Art w/Text Bubble



If no background selection is made, "coastal" will be used in a color selection by the artist.

Cartoon Pop Art Backgrounds





Original









Original

# Oil











### Watercolor



#### Photo Restoration Preserve Your Family History





#### Photo Restoration w/Colorization





#### **Photo Restoration**





#### **Photo Restoration**

# Studio Effects

Borders Textures Tones Scratchboard High Key Contemporary Colorization Toning w/ Select Colorization



### Borders • Textures Tones



**Borders** 







#### Faux Canvas



Movie Grain



Distressed

#### Tones



Original



**Double Tone** 



Olive



Sepia



Grayscale



Iron Blue





# High Key Portraitization



# Scratchboard



Selective color



Scratchboard

「アンドママ





Original

Contemporary Colorization





# Toned with Selective Colorization



# Toned with Selective Colorization