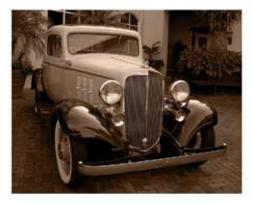

Original

# **Classic Pop Art**



#### **Cartoon Pop Art**





Original

### Cartoon Pop Art



# Cartoon Pop Art w/Thought Bubble





Cartoon Pop Art w/Text Bubble



If no background selection is made, "coastal" will be used in a color selection by the artist.

Cartoon Pop Art Backgrounds





Original









Original

# Oil











### Watercolor



#### Photo Restoration Preserve Your Family History





#### Photo Restoration w/Colorization





#### **Photo Restoration**





#### **Photo Restoration**

# Studio Effects

Borders Textures Tones Scratchboard High Key Contemporary Colorization Toning w/ Select Colorization



### Borders • Textures Tones



**Borders** 







#### Faux Canvas



Movie Grain



Distressed

#### Tones



Original



**Double Tone** 



Olive



Sepia



Grayscale



Iron Blue





# High Key Portraitization



# Scratchboard



Selective color



Scratchboard

「アンドママ





Original

Contemporary Colorization





# Toned with Selective Colorization



# Toned with Selective Colorization