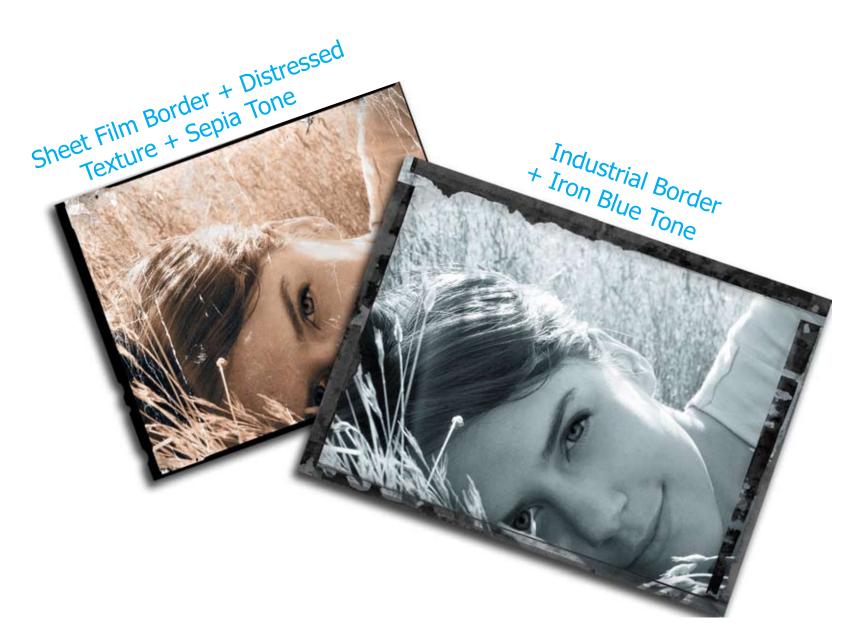

### Borders • Textures Tones

**Borders** 

#### Tones

Original

**Double Tone** 

Olive

Sepia

Grayscale

Iron Blue