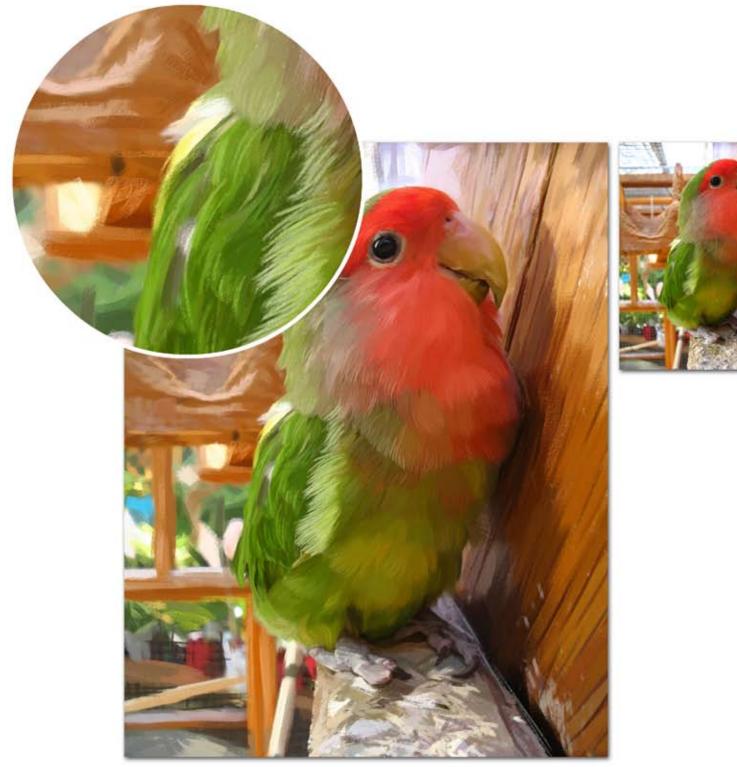

# Premium Digital Imaging Services

Pop Art Renderings , Photo-to-Art Treatments Museum-Quality Photo & Document Restoration Studio Effects Complete Giclee Canvas & Art Paper Printing

# Photo-to-Art

Classic Pop Art Cartoon, Pop Art Pastel Oil Watercolor





Original

# **Classic Pop Art**





Original

# **Classic Pop Art**



#### **Cartoon Pop Art**





Original

### Cartoon Pop Art



# Cartoon Pop Art w/Thought Bubble





Cartoon Pop Art w/Text Bubble



If no background selection is made, "coastal" will be used in a color selection by the artist.

Cartoon Pop Art Backgrounds





Original









Original

# Oil











### Watercolor



#### Photo Restoration Preserve Your Family History





#### Photo Restoration w/Colorization





#### **Photo Restoration**





#### **Photo Restoration**

# Studio Effects

Borders Textures Tones Scratchboard High Key Contemporary Colorization Toning w/ Select Colorization



### Borders • Textures Tones



**Borders** 







#### Faux Canvas



Movie Grain



Distressed

#### Tones



Original



**Double Tone** 



Olive



Sepia



Grayscale



Iron Blue





# High Key Portraitization



# Scratchboard



Selective color



Scratchboard

「アンドママ





Original

Contemporary Colorization





# Toned with Selective Colorization



# Toned with Selective Colorization