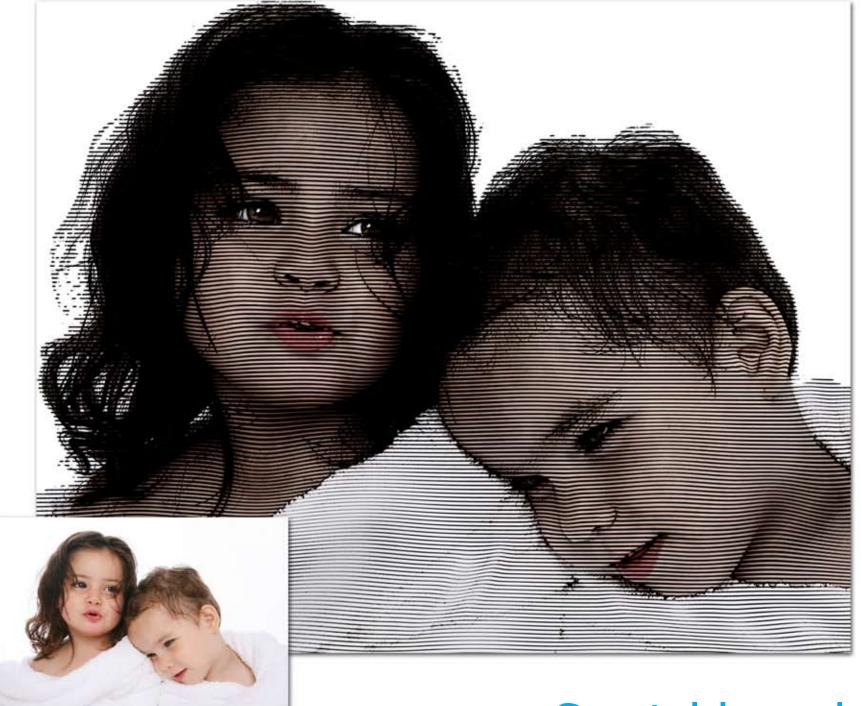

# Scratchboard

Selective color

Scratchboard

「アンドママ

Original

Contemporary Colorization