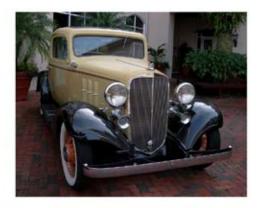

r





Original

# **Classic Pop Art**





Original

# **Classic Pop Art**



#### **Cartoon Pop Art**





Original

### Cartoon Pop Art



# Cartoon Pop Art w/Thought Bubble





Cartoon Pop Art w/Text Bubble



If no background selection is made, "coastal" will be used in a color selection by the artist.

Cartoon Pop Art Backgrounds





Original









Original

# Oil











### Watercolor



#### Photo Restoration Preserve Your Family History





#### Photo Restoration w/Colorization





#### **Photo Restoration**





#### **Photo Restoration**

# Studio Effects

Borders Textures Tones Scratchboard High Key Contemporary Colorization Toning w/ Select Colorization



### Borders • Textures Tones



**Borders** 







#### Faux Canvas



Movie Grain



Distressed

#### Tones



Original



**Double Tone** 



Olive



Sepia



Grayscale



Iron Blue





# High Key Portraitization



# Scratchboard



Selective color



Scratchboard

「アンドママ





Original

Contemporary Colorization





# Toned with Selective Colorization



# Toned with Selective Colorization