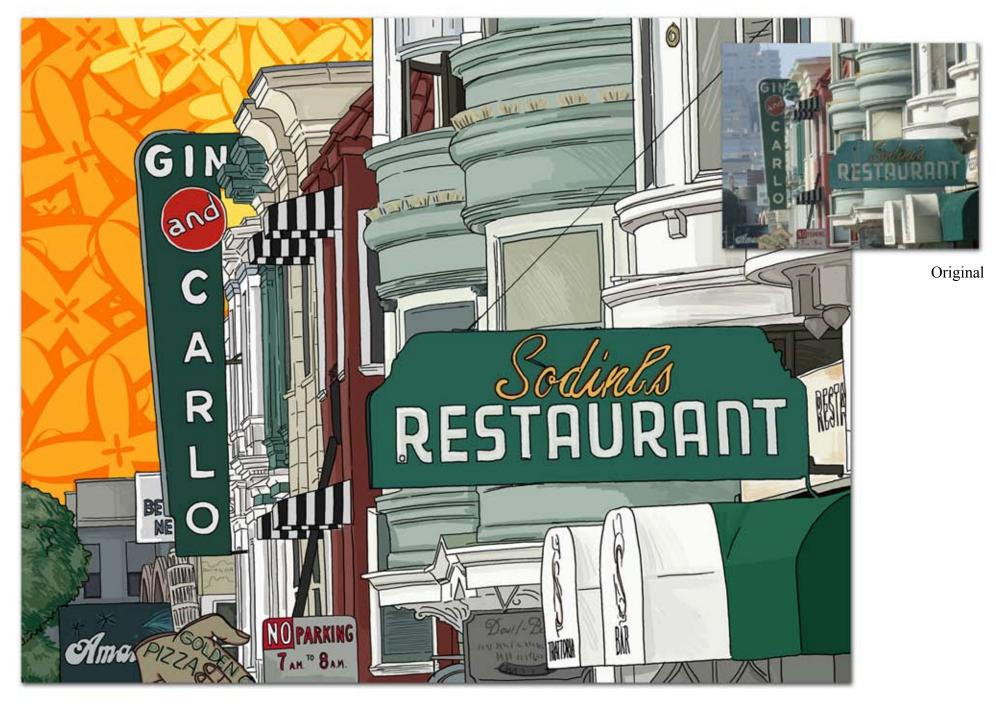

# Premium Digital Imaging Services

Pop Art Renderings , Photo-to-Art Treatments Museum-Quality Photo & Document Restoration Studio Effects Complete Giclee Canvas & Art Paper Printing

# Photo-to-Art

Classic Pop Art Cartoon, Pop Art Pastel Oil Watercolor





Original

# **Classic Pop Art**





Original

# **Classic Pop Art**



#### **Cartoon Pop Art**





Original

### Cartoon Pop Art



# Cartoon Pop Art w/Thought Bubble





Cartoon Pop Art w/Text Bubble



If no background selection is made, "coastal" will be used in a color selection by the artist.

Cartoon Pop Art Backgrounds





Original









Original

# Oil











### Watercolor



#### Photo Restoration Preserve Your Family History





#### Photo Restoration w/Colorization





#### **Photo Restoration**





#### **Photo Restoration**

# Studio Effects

Borders Textures Tones Scratchboard High Key Contemporary Colorization Toning w/ Select Colorization



### Borders • Textures Tones



**Borders** 







#### Faux Canvas



Movie Grain



Distressed

#### Tones



Original



**Double Tone** 



Olive



Sepia



Grayscale



Iron Blue