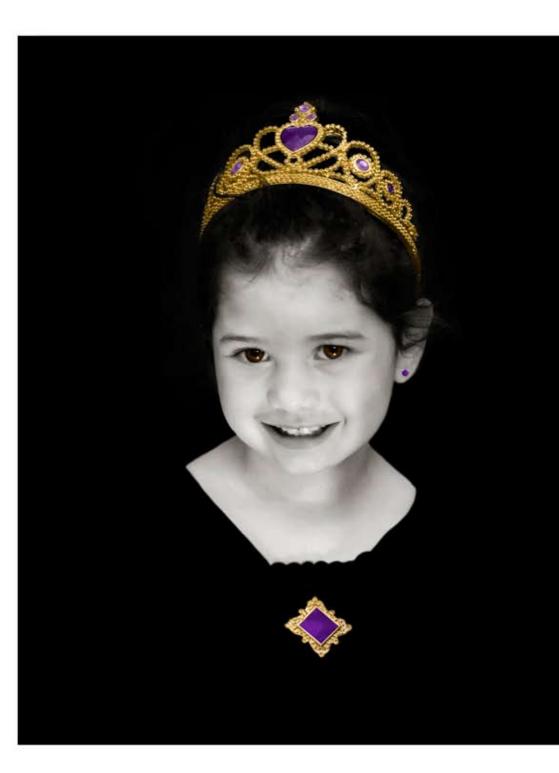

Bubble





Cartoon Pop Art w/Text Bubble



If no background selection is made, "coastal" will be used in a color selection by the artist.

Cartoon Pop Art Backgrounds





Original









Original

# Oil











### Watercolor



#### Photo Restoration Preserve Your Family History





#### Photo Restoration w/Colorization





#### **Photo Restoration**





#### **Photo Restoration**

# Studio Effects

Borders Textures Tones Scratchboard High Key Contemporary Colorization Toning w/ Select Colorization



### Borders • Textures Tones



**Borders** 







#### Faux Canvas



Movie Grain



Distressed

#### Tones



Original



**Double Tone** 



Olive



Sepia



Grayscale



Iron Blue





# High Key Portraitization



# Scratchboard



Selective color



Scratchboard

「アンドママ





Original

Contemporary Colorization





# Toned with Selective Colorization



# Toned with Selective Colorization