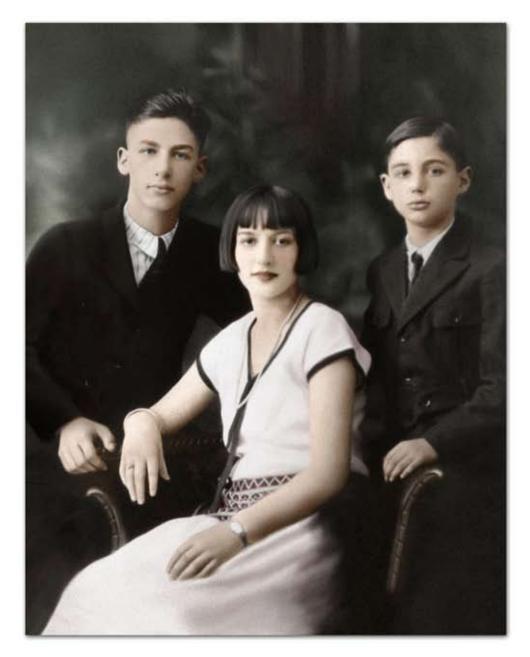

# Premium Digital Imaging Services

Pop Art Renderings , Photo-to-Art Treatments Museum-Quality Photo & Document Restoration Studio Effects Complete Giclee Canvas & Art Paper Printing

# Photo-to-Art

Classic Pop Art Cartoon, Pop Art Pastel Oil Watercolor





Original

# **Classic Pop Art**





Original

# **Classic Pop Art**



#### **Cartoon Pop Art**





Original

### Cartoon Pop Art



# Cartoon Pop Art w/Thought Bubble





Cartoon Pop Art w/Text Bubble



If no background selection is made, "coastal" will be used in a color selection by the artist.

Cartoon Pop Art Backgrounds





Original









Original

# Oil











### Watercolor



#### Photo Restoration Preserve Your Family History





#### Photo Restoration w/Colorization





#### **Photo Restoration**





#### **Photo Restoration**

# Studio Effects

Borders Textures Tones Scratchboard High Key Contemporary Colorization Toning w/ Select Colorization



### Borders • Textures Tones



**Borders** 







#### Faux Canvas



Movie Grain



Distressed

#### Tones



Original



**Double Tone** 



Olive



Sepia



Grayscale



Iron Blue





# High Key Portraitization



# Scratchboard



Selective color



Scratchboard

「アンドママ





Original

Contemporary Colorization





# Toned with Selective Colorization



# Toned with Selective Colorization